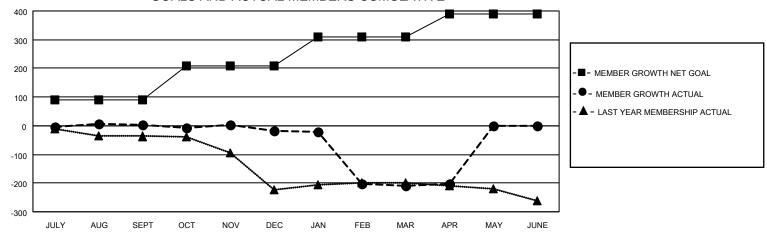

## MONTHLY MEMBERSHIP PROGRESS REPORT

LOCATION ZAMBIA District 413 Results as of: 4/30/2021

| Clubs         |               |           |               | Members               |                        |                         |                                                    |  |
|---------------|---------------|-----------|---------------|-----------------------|------------------------|-------------------------|----------------------------------------------------|--|
|               | RESULTS FOR   | 2020-2021 |               | RESULTS FOR 2020-2021 |                        |                         |                                                    |  |
| QUARTER       | NEW CLUB GOAL | NEW CLUBS | DROPPED CLUBS | QUARTER MEME          | BER GROWTH NET<br>GOAL | MEMBER GROWTH<br>ACTUAL | DROPPED<br>MEMBERS ACTUAL<br>(including transfers) |  |
| JULY/AUG/SEPT | 1             | 0         | 0             | JULY/AUG/SEPT         | 90                     | 23                      | 17                                                 |  |
| OCT/NOV/DEC   | 3             | 1         | 0             | OCT/NOV/DEC           | 120                    | 74                      | 91                                                 |  |
| JAN/FEB/MAR   | 3             | 0         | 14            | JAN/FEB/MAR           | 100                    | 107                     | 252                                                |  |
| APR/MAY/JUNE  | 2             | 0         | 0             | APR/MAY/JUNE          | 80                     | 38                      | 11                                                 |  |

## GOALS AND ACTUAL MEMBERS CUMULATIVE

| DROPPED CLUBS: 14 |     | 31 CLUBS OF 55 ADDED 1 OR MORE<br>NEW MEMBERS | GENDER DISTRIBUTION  MALE 655 (57.76%) |               |    |
|-------------------|-----|-----------------------------------------------|----------------------------------------|---------------|----|
| DROPPED MEMBERS   |     |                                               | FEMALE                                 | 479 (42.24%)  |    |
| DECEASED          | 12  | CLICK HERE FOR CUMULATIVE                     | TOTAL FAMILY UNIT MEMBERS              |               | 62 |
| CLUB CANCELLED    | 244 | MEMBERSHIP DATA                               |                                        |               | 20 |
| OTHER             | 115 |                                               | FAMILY MEMBERS                         | S PAYING HALF | 32 |
| TOTAL             | 371 |                                               | Bolo                                   |               |    |