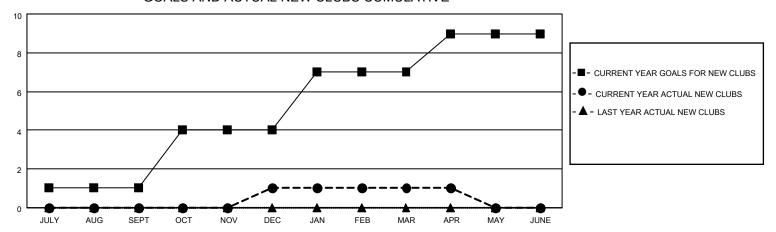

## MONTHLY MEMBERSHIP PROGRESS REPORT

LOCATION ZAMBIA District 413 Results as of: 4/30/2021

| Clubs         |               |           |               | Members               |                        |                         |                                                    |  |
|---------------|---------------|-----------|---------------|-----------------------|------------------------|-------------------------|----------------------------------------------------|--|
|               | RESULTS FOR   | 2020-2021 |               | RESULTS FOR 2020-2021 |                        |                         |                                                    |  |
| QUARTER       | NEW CLUB GOAL | NEW CLUBS | DROPPED CLUBS | QUARTER MEME          | BER GROWTH NET<br>GOAL | MEMBER GROWTH<br>ACTUAL | DROPPED<br>MEMBERS ACTUAL<br>(including transfers) |  |
| JULY/AUG/SEPT | 1             | 0         | 0             | JULY/AUG/SEPT         | 90                     | 23                      | 17                                                 |  |
| OCT/NOV/DEC   | 3             | 1         | 0             | OCT/NOV/DEC           | 120                    | 74                      | 91                                                 |  |
| JAN/FEB/MAR   | 3             | 0         | 14            | JAN/FEB/MAR           | 100                    | 107                     | 252                                                |  |
| APR/MAY/JUNE  | 2             | 0         | 0             | APR/MAY/JUNE          | 80                     | 38                      | 11                                                 |  |

## GOALS AND ACTUAL NEW CLUBS CUMULATIVE